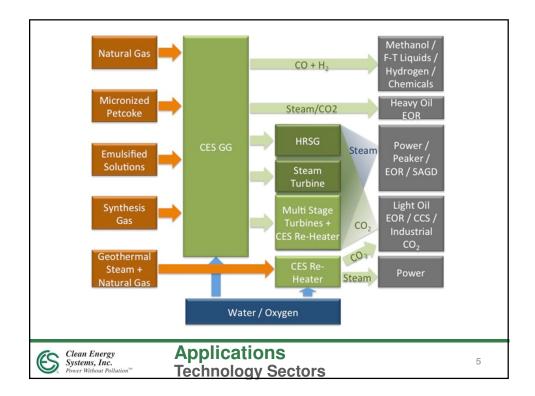

| Schedule<br>Conversion from SGT-900 to OFT-900            |            |
|-----------------------------------------------------------|------------|
| Schedule (estimated completion                            | <u>n):</u> |
| <ul> <li>Dismantle SGT-900</li> </ul>                     | 28-Jul-11  |
| <ul> <li>Inspect Components</li> </ul>                    | 23-Aug-11  |
| <ul> <li>Inspection Reports</li> </ul>                    | 28-Sep-11  |
| <ul> <li>Refurbish Components</li> </ul>                  | 24-Nov-11  |
| <ul> <li>New Component Mfg</li> </ul>                     | 6-Jan-12   |
| <ul> <li>Reassemble OFT</li> </ul>                        | 12-Apr-12  |
| <ul> <li>Ship to CES KPP</li> </ul>                       | 21-Apr-12  |
|