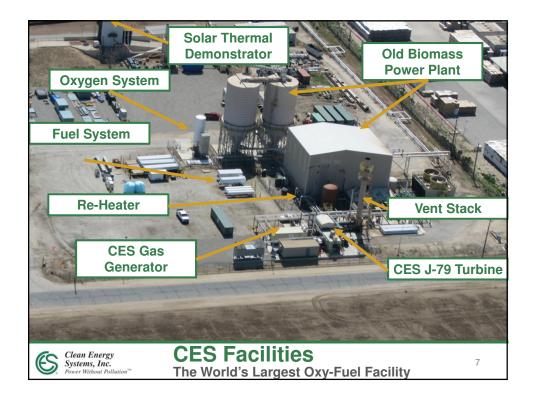

| Schedule<br>Conversion from SGT-900 to OFT-900            |            |
|-----------------------------------------------------------|------------|
| Schedule (estimated completion                            | <u>n):</u> |
| <ul> <li>Dismantle SGT-900</li> </ul>                     | 28-Jul-11  |
| <ul> <li>Inspect Components</li> </ul>                    | 23-Aug-11  |
| <ul> <li>Inspection Reports</li> </ul>                    | 28-Sep-11  |
| <ul> <li>Refurbish Components</li> </ul>                  | 24-Nov-11  |
| <ul> <li>New Component Mfg</li> </ul>                     | 6-Jan-12   |
| <ul> <li>Reassemble OFT</li> </ul>                        | 12-Apr-12  |
| <ul> <li>Ship to CES KPP</li> </ul>                       | 21-Apr-12  |
|