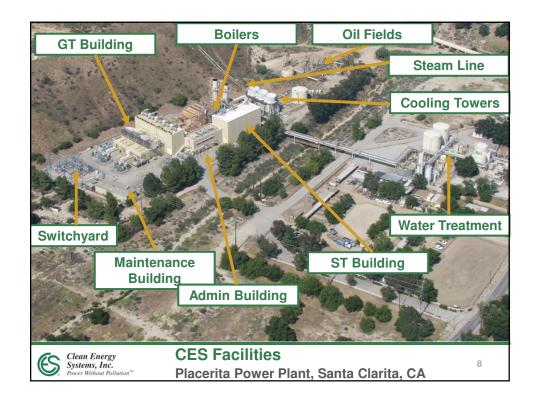

| Schedule<br>Conversion from SGT-900 to OFT-900            |            |
|-----------------------------------------------------------|------------|
| Schedule (estimated completion                            | <u>n):</u> |
| <ul> <li>Dismantle SGT-900</li> </ul>                     | 28-Jul-11  |
| <ul> <li>Inspect Components</li> </ul>                    | 23-Aug-11  |
| <ul> <li>Inspection Reports</li> </ul>                    | 28-Sep-11  |
| <ul> <li>Refurbish Components</li> </ul>                  | 24-Nov-11  |
| <ul> <li>New Component Mfg</li> </ul>                     | 6-Jan-12   |
| <ul> <li>Reassemble OFT</li> </ul>                        | 12-Apr-12  |
| <ul> <li>Ship to CES KPP</li> </ul>                       | 21-Apr-12  |
|