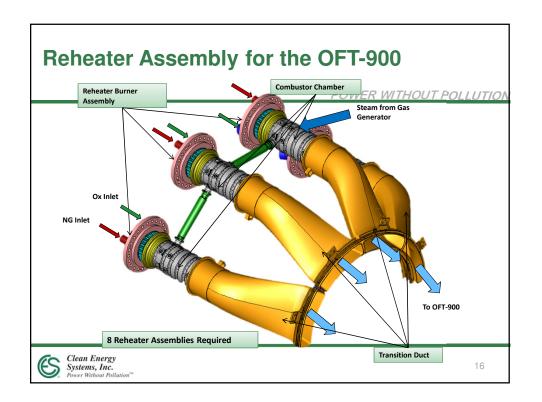

| Schedule<br>Conversion from SGT-900 to OFT-900            |            |
|-----------------------------------------------------------|------------|
| Schedule (estimated completion                            | <u>n):</u> |
| <ul> <li>Dismantle SGT-900</li> </ul>                     | 28-Jul-11  |
| <ul> <li>Inspect Components</li> </ul>                    | 23-Aug-11  |
| <ul> <li>Inspection Reports</li> </ul>                    | 28-Sep-11  |
| <ul> <li>Refurbish Components</li> </ul>                  | 24-Nov-11  |
| <ul> <li>New Component Mfg</li> </ul>                     | 6-Jan-12   |
| <ul> <li>Reassemble OFT</li> </ul>                        | 12-Apr-12  |
| <ul> <li>Ship to CES KPP</li> </ul>                       | 21-Apr-12  |
|