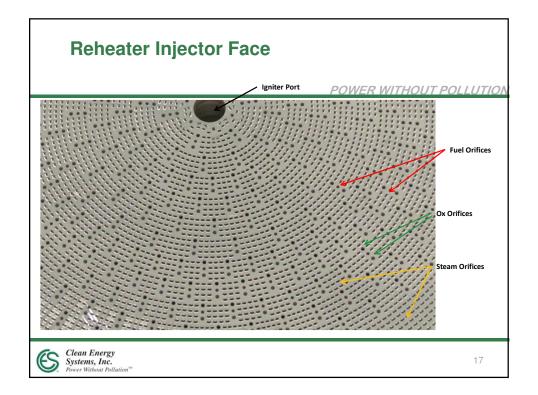

| Schedule<br>Conversion from SGT-900 to OFT-900            |            |
|-----------------------------------------------------------|------------|
| Schedule (estimated completion                            | <u>n):</u> |
| <ul> <li>Dismantle SGT-900</li> </ul>                     | 28-Jul-11  |
| <ul> <li>Inspect Components</li> </ul>                    | 23-Aug-11  |
| <ul> <li>Inspection Reports</li> </ul>                    | 28-Sep-11  |
| <ul> <li>Refurbish Components</li> </ul>                  | 24-Nov-11  |
| <ul> <li>New Component Mfg</li> </ul>                     | 6-Jan-12   |
| <ul> <li>Reassemble OFT</li> </ul>                        | 12-Apr-12  |
| <ul> <li>Ship to CES KPP</li> </ul>                       | 21-Apr-12  |
|