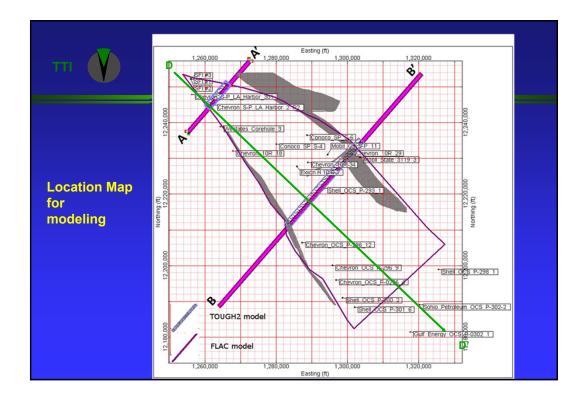

| THE Legend for Southern California CO2 Atlas |  |              |                      |                                              |                                              |                                                  |  |
|----------------------------------------------|--|--------------|----------------------|----------------------------------------------|----------------------------------------------|--------------------------------------------------|--|
|                                              |  | show<br>show | Sources:             | Refuse-to-<br>Energy Facility<br>Power Plant | Mine     Cement                              | Refinery Paper Factory ral Gas Storage           |  |
|                                              |  |