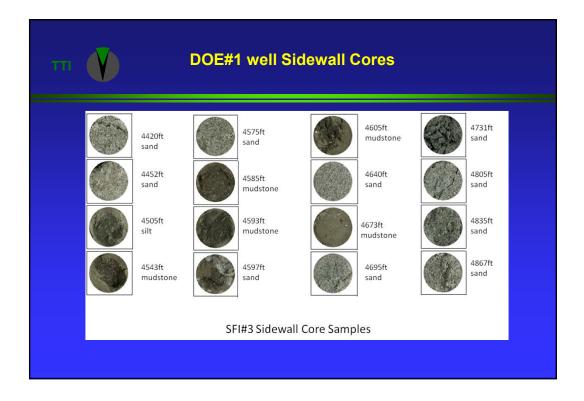

| THE Legend for Southern California CO2 Atlas |  |              |                      |                                              |                                              |                                                  |  |
|----------------------------------------------|--|--------------|----------------------|----------------------------------------------|----------------------------------------------|--------------------------------------------------|--|
|                                              |  | show<br>show | Sources:             | Refuse-to-<br>Energy Facility<br>Power Plant | Mine     Cement                              | Refinery Paper Factory ral Gas Storage           |  |
|