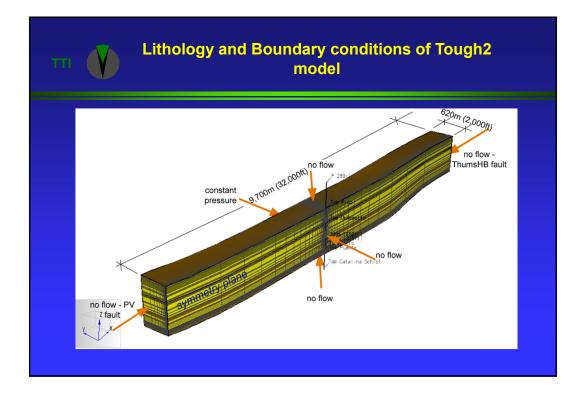

| THE Legend for Southern California CO2 Atlas |  |              |                      |                                              |                                              |                                                  |  |
|----------------------------------------------|--|--------------|----------------------|----------------------------------------------|----------------------------------------------|--------------------------------------------------|--|
|                                              |  | show<br>show | Sources:             | Refuse-to-<br>Energy Facility<br>Power Plant | Mine     Cement                              | Refinery Paper Factory ral Gas Storage           |  |
|                                              |  |              | Sinks