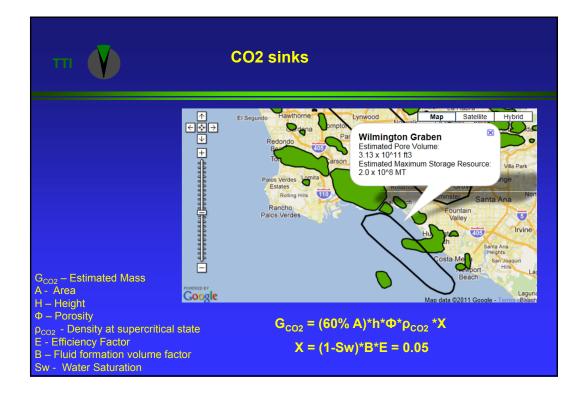

| THE Legend for Southern California CO2 Atlas |  |              |                      |                                              |                                              |                                                  |  |
|----------------------------------------------|--|--------------|----------------------|----------------------------------------------|----------------------------------------------|--------------------------------------------------|--|
|                                              |  | show<br>show | Sources:             | Refuse-to-<br>Energy Facility<br>Power Plant | Mine     Cement                              | Refinery Paper Factory ral Gas Storage           |  |
|                                              |  |              | Sinks:<br>Pipelines: | Gas Field Gas Field BP/Arco Kinder Morgan    | Chevron<br>Pacific<br>Pipelines<br>All Other | ine Aquifer<br>Shell<br>Huntington<br>Beach Gath |  |
|                                              |  |              |                      |                                              | Pipelines                                    |                                                  |  |