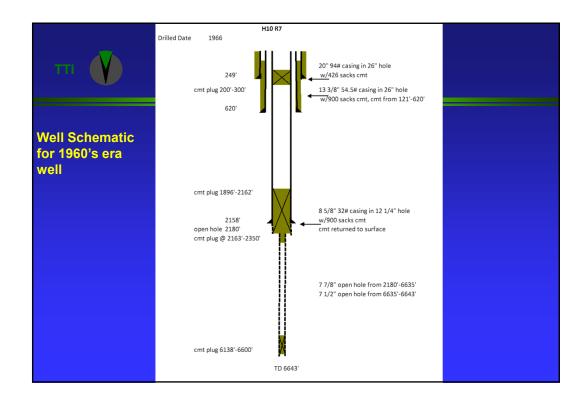

-------------------------|--------------------------------------------------|--|
|                                              |  | show<br>show | Sources:             | Refuse-to-<br>Energy Facility<br>Power Plant | Mine     Cement                              | Refinery Paper Factory ral Gas Storage           |  |
|                                              |  |              | Sinks:<br>Pipelines: | Gas Field Gas Field BP/Arco Kinder Morgan    | Chevron<br>Pacific<br>Pipelines<br>All Other | ine Aquifer<br>Shell<br>Huntington<br>Beach Gath |  |
|                                              |  |              |                      |                                              | Pipelines                                    |                                                  |  |