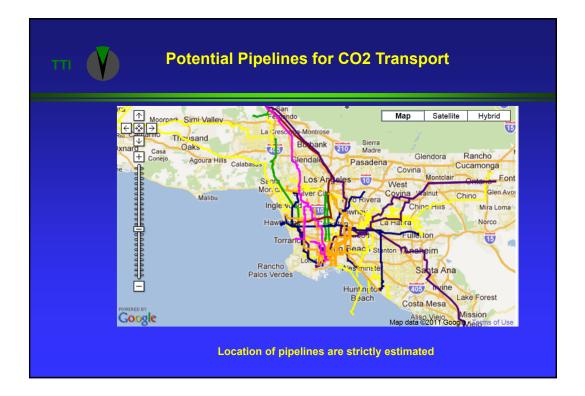

| THE Legend for Southern California CO2 Atlas |  |              |                      |                                              |                                              |                                                  |  |
|----------------------------------------------|--|--------------|----------------------|----------------------------------------------|----------------------------------------------|--------------------------------------------------|--|
|                                              |  | show<br>show | Sources:             | Refuse-to-<br>Energy Facility<br>Power Plant | Mine     Cement                              | Refinery Paper Factory ral Gas Storage           |  |
|                                              |  |              | Sinks:<br>Pipelines: | Gas Field Gas Field BP/Arco Kinder Morgan    | Chevron<br>Pacific<br>Pipelines<br>All Other | ine Aquifer<br>Shell<br>Huntington<br>Beach Gath |  |
|                                              |  |              |                      |                                              | Pipelines                                    |                                                  |  |