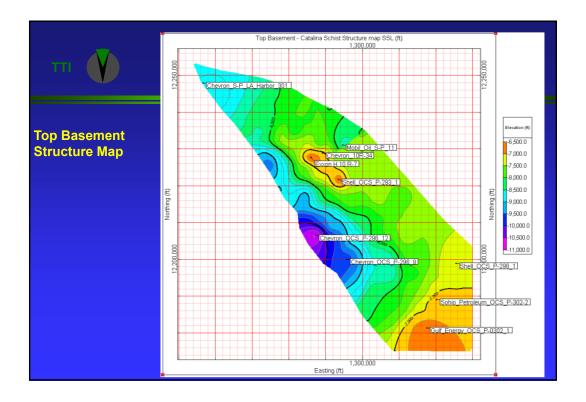

| THE Legend for Southern California CO2 Atlas |  |              |                      |                                              |                                              |                                                  |  |
|----------------------------------------------|--|--------------|----------------------|----------------------------------------------|----------------------------------------------|--------------------------------------------------|--|
|                                              |  | show<br>show | Sources:             | Refuse-to-<br>Energy Facility<br>Power Plant | Mine     Cement                              | Refinery Paper Factory ral Gas Storage           |  |
|