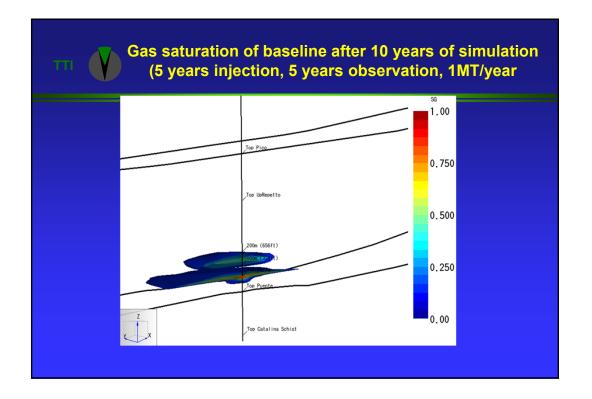

| THE Legend for Southern California CO2 Atlas |  |              |                      |                                              |                                              |                                                  |  |
|----------------------------------------------|--|--------------|----------------------|----------------------------------------------|----------------------------------------------|--------------------------------------------------|--|
|                                              |  | show<br>show | Sources:             | Refuse-to-<br>Energy Facility<br>Power Plant | Mine     Cement                              | Refinery Paper Factory ral Gas Storage           |  |
|                                              |  |              | Sinks:<br