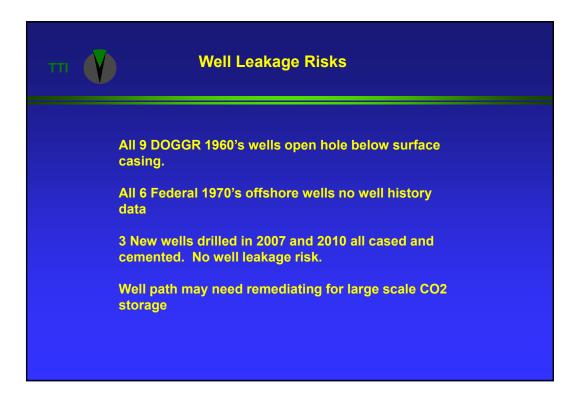

-----------------------|--------------------------------------------------|--|
|                                              |  | show<br>show | Sources:             | Refuse-to-<br>Energy Facility<br>Power Plant | Mine     Cement                              | Refinery Paper Factory ral Gas Storage           |  |
|                                              |  |              | Sinks:<br>Pipelines: | Gas Field Gas Field BP/Arco Kinder Morgan    | Chevron<br>Pacific<br>Pipelines<br>All Other | ine Aquifer<br>Shell<br>Huntington<br>Beach Gath |  |
|                                              |  |              |                      |                                              | Pipelines                                    |                                                  |  |