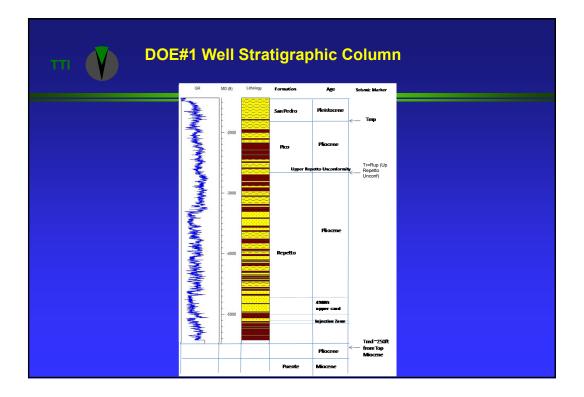

| THE Legend for Southern California CO2 Atlas |  |              |                      |                                              |                                              |                                                  |  |
|----------------------------------------------|--|--------------|----------------------|----------------------------------------------|----------------------------------------------|--------------------------------------------------|--|
|                                              |  | show<br>show | Sources:             | Refuse-to-<br>Energy Facility<br>Power Plant | Mine     Cement                              | Refinery Paper Factory ral Gas Storage           |  |
|