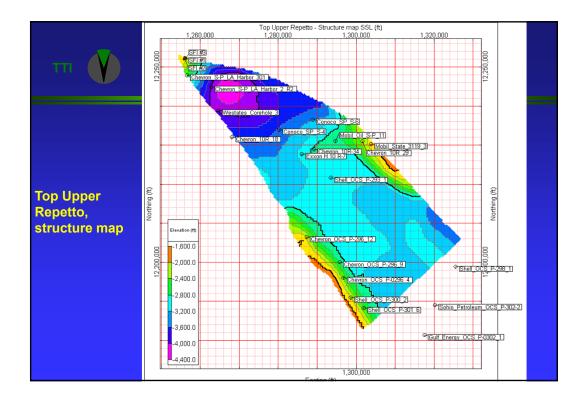

| THE Legend for Southern California CO2 Atlas |  |              |                      |                                              |                                              |                                                  |  |
|----------------------------------------------|--|--------------|----------------------|----------------------------------------------|----------------------------------------------|--------------------------------------------------|--|
|                                              |  | show<br>show | Sources:             | Refuse-to-<br>Energy Facility<br>Power Plant | Mine     Cement                              | Refinery Paper Factory ral Gas Storage           |  |
|