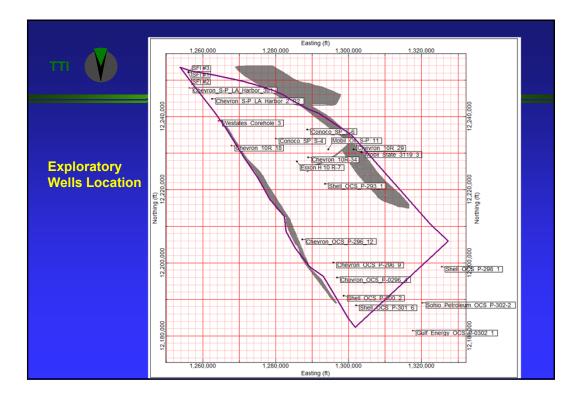

| THE Legend for Southern California CO2 Atlas |  |              |                      |                                              |                                              |                                                  |  |
|----------------------------------------------|--|--------------|----------------------|----------------------------------------------|----------------------------------------------|--------------------------------------------------|--|
|                                              |  | show<br>show | Sources:             | Refuse-to-<br>Energy Facility<br>Power Plant | Mine     Cement                              | Refinery Paper Factory ral Gas Storage           |  |
|