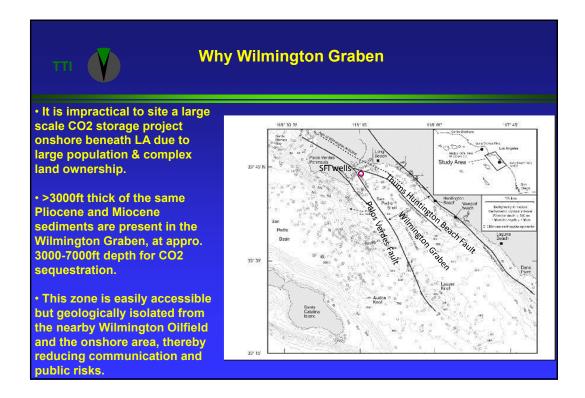

| THE Legend for Southern California CO2 Atlas |  |              |                      |                                              |                                              |                                                  |  |
|----------------------------------------------|--|--------------|----------------------|----------------------------------------------|----------------------------------------------|--------------------------------------------------|--|
|                                              |  | show<br>show | Sources:             | Refuse-to-<br>Energy Facility<br>Power Plant | Mine     Cement                              | Refinery Paper Factory ral Gas Storage           |  |
|