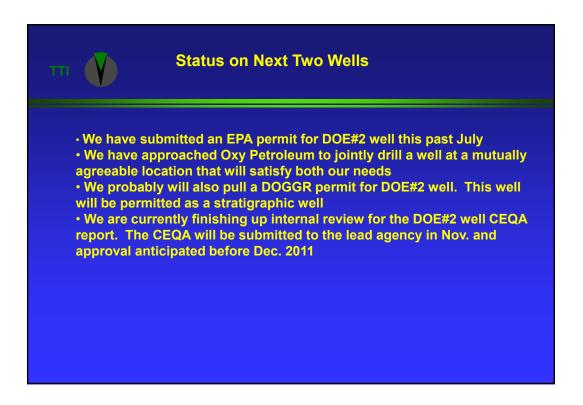

| THE Legend for Southern California CO2 Atlas |  |              |                      |                                              |                                              |                                                  |  |
|----------------------------------------------|--|--------------|----------------------|----------------------------------------------|----------------------------------------------|--------------------------------------------------|--|
|                                              |  | show<br>show | Sources:             | Refuse-to-<br>Energy Facility<br>Power Plant | Mine     Cement                              | Refinery Paper Factory ral Gas Storage           |  |
|                                              |  |