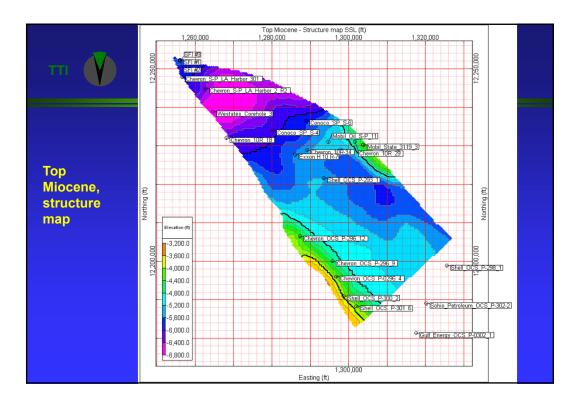

| THE Legend for Southern California CO2 Atlas |  |              |                      |                                              |                                              |                                                  |  |
|----------------------------------------------|--|--------------|----------------------|----------------------------------------------|----------------------------------------------|--------------------------------------------------|--|
|                                              |  | show<br>show | Sources:             | Refuse-to-<br>Energy Facility<br>Power Plant | Mine     Cement                              | Refinery Paper Factory ral Gas Storage           |  |
|