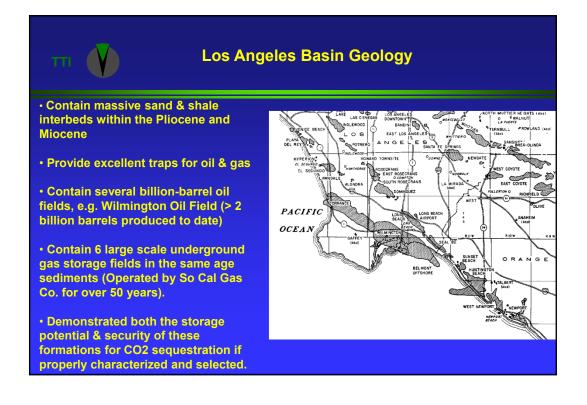

| THE Legend for Southern California CO2 Atlas |  |              |                      |                                              |                                              |                                                  |  |
|----------------------------------------------|--|--------------|----------------------|----------------------------------------------|----------------------------------------------|--------------------------------------------------|--|
|                                              |  | show<br>show | Sources:             | Refuse-to-<br>Energy Facility<br>Power Plant | Mine     Cement                              | Refinery Paper Factory ral Gas Storage           |  |
|