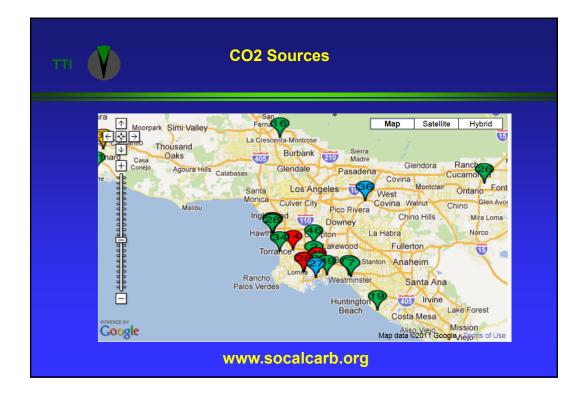

| THE Legend for Southern California CO2 Atlas |  |              |                      |                                              |                                              |                                                  |  |
|----------------------------------------------|--|--------------|----------------------|----------------------------------------------|----------------------------------------------|--------------------------------------------------|--|
|                                              |  | show<br>show | Sources:             | Refuse-to-<br>Energy Facility<br>Power Plant | Mine     Cement                              | Refinery Paper Factory ral Gas Storage           |  |
|                                              |  |              | Sinks:<br>Pipelines: | Gas Field Gas Field BP/Arco Kinder Morgan    | Chevron<br>Pacific<br>Pipelines<br>All Other | ine Aquifer<br>Shell<br>Huntington<br>Beach Gath |  |
|                                              |  |              |                      |                                              | Pipelines                                    |                                                  |  |