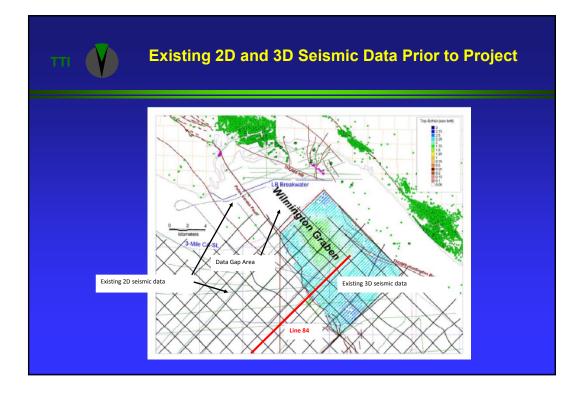

| THE Legend for Southern California CO2 Atlas |  |              |                      |                                              |                                              |                                                  |  |
|----------------------------------------------|--|--------------|----------------------|----------------------------------------------|----------------------------------------------|--------------------------------------------------|--|
|                                              |  | show<br>show | Sources:             | Refuse-to-<br>Energy Facility<br>Power Plant | Mine     Cement                              | Refinery Paper Factory ral Gas Storage           |  |
|