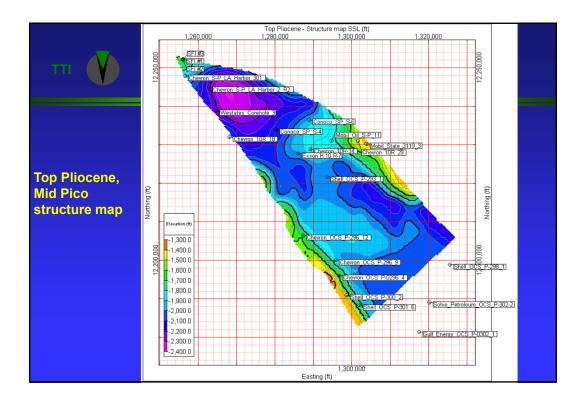

| THE Legend for Southern California CO2 Atlas |  |              |                      |                                              |                                              |                                                  |  |
|----------------------------------------------|--|--------------|----------------------|----------------------------------------------|----------------------------------------------|--------------------------------------------------|--|
|                                              |  | show<br>show | Sources:             | Refuse-to-<br>Energy Facility<br>Power Plant | Mine     Cement                              | Refinery Paper Factory ral Gas Storage           |  |
|