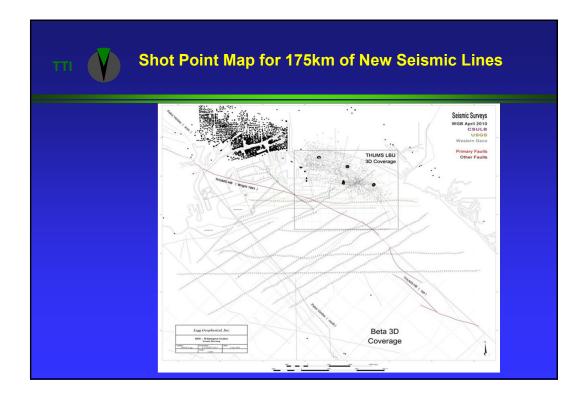

| THE Legend for Southern California CO2 Atlas |  |              |                      |                                              |                                              |                                                  |  |
|----------------------------------------------|--|--------------|----------------------|----------------------------------------------|----------------------------------------------|--------------------------------------------------|--|
|                                              |  | show<br>show | Sources:             | Refuse-to-<br>Energy Facility<br>Power Plant | Mine     Cement                              | Refinery Paper Factory ral Gas Storage           |  |
|