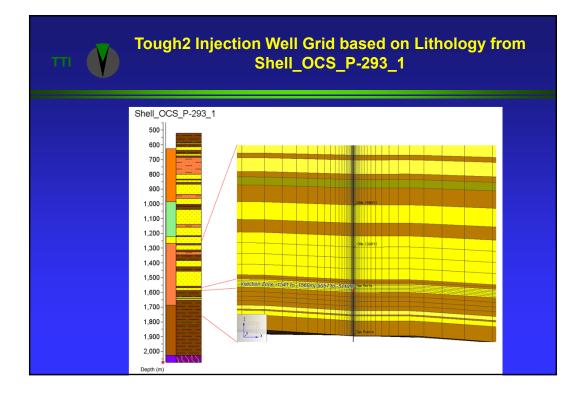

| THE Legend for Southern California CO2 Atlas |  |              |                      |                                              |                                              |                                                  |  |
|----------------------------------------------|--|--------------|----------------------|----------------------------------------------|----------------------------------------------|--------------------------------------------------|--|
|                                              |  | show<br>show | Sources:             | Refuse-to-<br>Energy Facility<br>Power Plant | Mine     Cement                              | Refinery Paper Factory ral Gas Storage           |  |
|                                              |  |              | Sinks:<